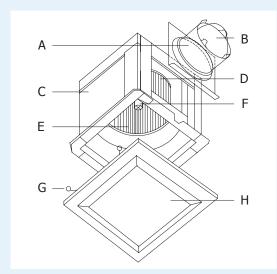

## **Features**

- A. Round spigot opening for easy connection to flexible hose.
- B. Non return flap to prevent back-flow.
- C. Body made of high impact ABS plastic.
- **D.** Balanced turbine with new wide angle, curved blade for quiet operation and high air volume.
- E. High static pressure design for ducted air handling.
- F. Capacitor operated motor with thermal switch.
- G. Spring clip on front cover easily removable for cleaning.
- H. Modern discreet designed cover in silver.