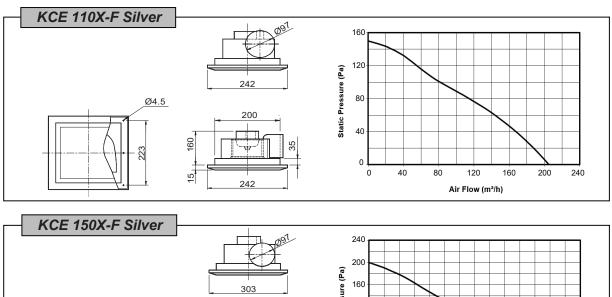

#### Performance

| Technical Data    |                   |                   |             |            |    |    |      |              |
|-------------------|-------------------|-------------------|-------------|------------|----|----|------|--------------|
| Model             | Max. Flow<br>m³/h | Max. Press.<br>Pa | N°<br>Poles | Power<br>W | Hz | dB | RPM  | Weight<br>kg |
| KCE 110X-F Silver | 205               | 150               | 4           | 30         | 50 | 42 | 1250 | 1.3          |
| KCE 150X-F Silver | 260               | 200               | 4           | 30         | 50 | 43 | 1250 | 1.7          |